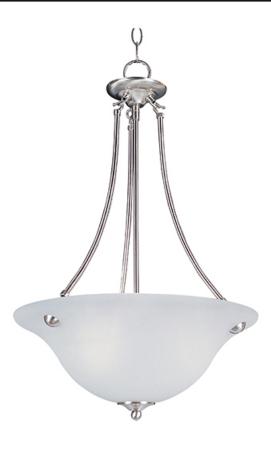

# PRODUCT DESCRIPTION

Maxim Lighting's commitment to both the residential lighting and the home building industries will assure you a product line focused on your basic lighting needs. With the Malaga collection you will find quality lighting that is well designed, well priced and readily available.

### **FINISHES OPTION**

Oil Rubbed Bronze (OI)
Polished Brass (PB)

Satin Nickel (SN)

## **GLASS**

Frosted FT

## MATERIAL

Glass, Steel