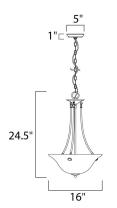

### **MEASUREMENTS**

DIMENSION : 16" L x 16" W x 24.5" H

HANGING WEIGHT : 6.17 lb